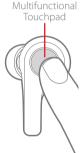

## **TOUCH CONTROL**

The earbuds include a multifunctional touchpad. Just touch the earbuds to control the audio playback and answer calls.

### **Multifunctional Touchpad Operation**

**Play/Pause:** Double-tap the Right or Left earbud.

Next track: Touch and HOLD the Right earbud.

**Previous track:** Touch and **HOLD** the Left earbud.

Answer/End call: Double-tap the Right or Left earbud during an incoming call to answer, and double-tap again during the call to end it.