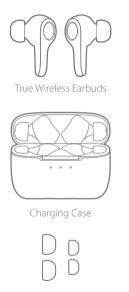

# **Brookstone**<sup>°</sup>

## airphones True wireless earbuds



### BKH650

### IN THE BOX



Earbud Tips



USB Type-C cable



User Guide



## CHARGING

#### Charging using the USB Type-C cable

Insert the USB Type-C cable into the USB port of the charging case as shown below and connect the other end to any USB Charger or charging device. The Charging Case's LED indicators will flash while charging and become solid when fully charged.



#### Wireless Charging

Wirelessly charge the case by placing it on any wireless charging pad (not included) as shown below.



Wireless Charging Pad

See pages 11 and 12 for more details regarding the charging case's LED indicators.

### POWER ON/OFF

The earbuds will **automatically** power on when taken out of the charging case, and power off when placed back into the charging case.

To **manually** power the earbuds ON or OFF follow the i