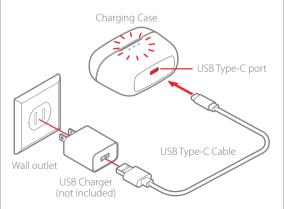

#### Charging using the USB Type-C cable

Insert the USB Type-C cable into the USB port of the charging case as shown below and connect the other end to any USB Charger or charging device. The Charging Case's LED indicators will flash while charging and become solid when fully charged.