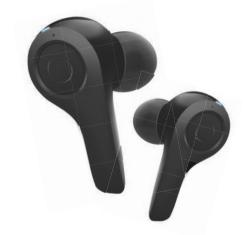

# **Brookstone**<sup>°</sup>

## airphones True wireless earbuds



### BKH650

### IN THE BOX



Earbud Tips



USB Type-C cable



User Guide



## CHARGING

#### Charging using the USB Type-C cable

Insert the USB Type-C cable into the USB port of the charging case as shown below and connect the other end to any USB Charger or charging device. The Charging Case's LED indicators will flash while charging and become solid when fully charged.



#### Wireless Charging

Wirelessly charge the case by placing it on any wireless charging pad (not included) as shown below.



Wireless Charging Pad

See pages 11 and 12 for more details regarding the charging case's LED indicators.

### POWER ON/OFF

The earbuds will **automatically** power on when taken out of the charging case, and power off when placed back into the charging case.

To **manually** power the