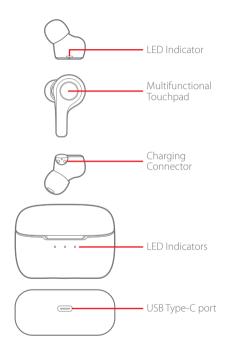

### IN THE BOX

Earbud Tips

USB Type-C cable

User Guide

### LED INDICATORS

The earbuds and charging case include LED indicators that are used to explain their different states.