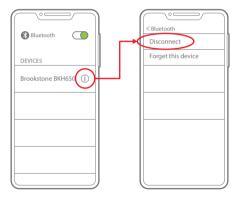

### Connecting

- 1. The earbuds will automatically be in Bluetooth pairing mode when taken out of the case for the first time.
- 2. After the earbuds link with each other, the LED of one earbud will quickly flash WHITE while the LED of the other earbud will slowly flash WHITE indicating they are in Bluetooth pairing mode.
- 3. Open your device's Bluetooth menu and find **Brookstone BKH650** and select it to pair.

#### Disconnecting

Open the Bluetooth settings on your device, and select "Disconnect" to disconnect from an already connected device. You'll hear a voice prompt "Disconnected" and the earbuds will go into pairing mode.

**Note**: Do not select "Forget this device" or you will have to go through the pairing process again.