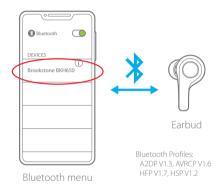

### Connecting

- 1. The earbuds will automatically be in Bluetooth pairing mode when taken out of the case for the first time.
- 2. After the earbuds link with each other, the LED of one earbud will quickly flash WHITE while the LED of the other earbud will slowly flash WHITE indicating they are in Bluetooth pairing mode.
- 3. Open your device's Bluetooth menu and find **Brookstone BKH650** and select it to pair.

 Once paired, the voice prompt "Connected" will be heard and the LEDs of both earbuds will slowly flash WHITE.

**Note:** After taking the earbuds out of the case, they will automatically link to each other and then try to connect to a previously paired Bluetooth enabled device. If they do not find a device to connect to, they will automatically be in Bluetooth pairing mode.