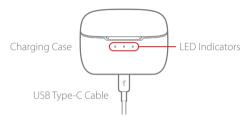

#### Charging using the USB Type-C cable

Insert the USB Type-C cable into the USB port of the charging case as shown below and connect the other end to any USB Charger or charging device. The Charging Case's LED indicators will flash while charging and become solid when fully charged.

### LED INDICATORS

The earbuds and charging case include LED indicators that are used to explain their different states.