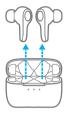

#### Wireless Charging

Wirelessly charge the case by placing it on any wireless charging pad (not included) as shown below.

Wireless Charging Pad

See pages 11 and 12 for more details regarding the charging case's LED indicators.