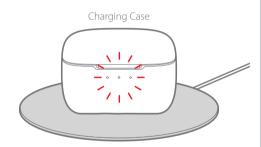

#### Wireless Charging

Wirelessly charge the case by placing it on any wireless charging pad (not included) as shown below.

Wireless Charging Pad

See pages 11 and 12 for more details regarding the charging case's LED indicators.