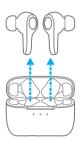

### POWER ON/OFF

The earbuds will **automatically** power on when taken out of the charging case, and power off when placed back into the charging case.

To **manually** power the earbuds ON or OFF follow the instructions below: